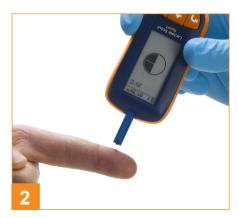

Remove test strip and place into analyser.

Vertrieb durch

Prick finger and collect blood by touching with test strip.

Result appears in 10 seconds.