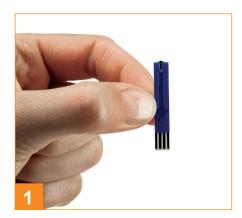

Remove test strip and place into analyser.

Vertrieb durch

Prick finger and collect blood by touching with test strip.

Result appears in 10 seconds.