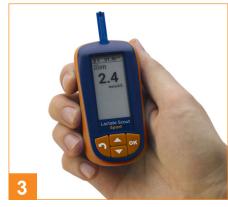

Remove test strip and place into analyser.

Vertrieb durch

Prick finger and collect blood by touching with test strip.

Result appears in 10 seconds.