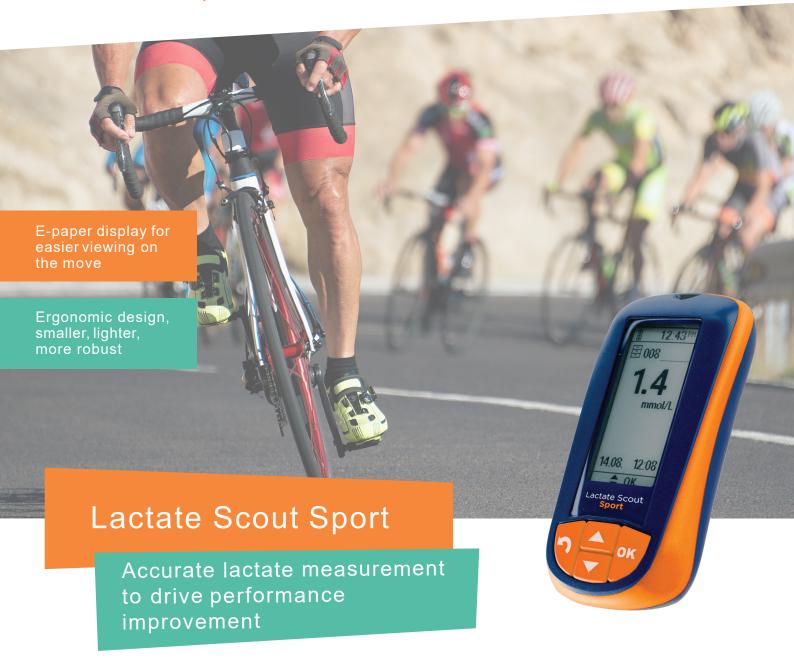

## **Lactate Scout Sport**

- Result in 10 seconds
- Only a drop of fingerprick blood
- Simple to use

| Easy to use                | <ul> <li>Insert/remove test strip to turn on/off</li> <li>Simplified navigation to enable flexibility whilst training</li> <li>Only 0.2 µI of capillary blood required</li> <li>Pre-calibrated test strips</li> <li>Device calibrated by simple coding</li> <li>Lactate measurement value, date/time, measuring mode, temperature and memory ID on a single display</li> <li>Automatic self test</li> </ul>                                                                            |
|----------------------------|----------------------------------------------------------------------------------------------------------------------------------------------------------------------------------------------------------------------------------------------------------------------------------------------------------------------------------------------------------------------------------------------------------------------------------------------------------------------------------------|
| Fast and accurate          | <ul> <li>Enzymatic amperometric detection method</li> <li>Results within 10 seconds</li> <li>Measuring range: 0.5 – 25 mmol/L</li> <li>At normal Hct Range (35-50%): 0.5-6.7 mmol/L Blood Lactate ≤0.2mmol/L, 6.8 – 25.0 mmol/L Blood Lactate ≤3%. At hematocrit values outside the stated range higher deviations are possible</li> <li>Compensates for the influence of low and high hematocrit levels (20 - 70%)</li> <li>Check solutions available for function control</li> </ul> |
| Performance<br>measurement | Single and step-test measurements (resting/exercise/recreation)  Stopwatch function  Connection to heart rate monitors compatible to Bluetooth®Low Energy for linking to lactate value  Lactate Scout Assistant software available for performance management                                                                                                                                                                                                                          |
| Practical and reliable     | <ul> <li>Stores up to 500 results</li> <li>1,000 tests using just 2 x CR2450 batteries</li> <li>Pocket-size:91mm (h) x 46 mm (w) x 21mm (d)</li> <li>Lightweight: 60 g</li> <li>Operating range: 10 – 45°C and max. 85% humidity</li> <li>Integrated Bluetooth®Low Energy connectivity</li> </ul>                                                                                                                                                                                      |