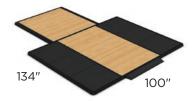

### PLATFORM INSERT & 6' LIFTING PLATFORM

Model 3176

**RACK TYPE:** 

3105 (8' HALF RACK-LONG BASE) 3106 (9' HALF RACK-LONG BASE)

**LENGTH:** 100" / 2540 mm **DEPTH:** 168" / 4267 mm **HEIGHT:** 1.5" / 38.1 mm

TOTAL WEIGHT: 636 lbs / 289 kg