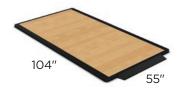

#### **PLATFORM INSERT**

Model 3174

RACK TYPE: 3105 (8' HALF RACK-LONG BASE) 3106 (9' HALF RACK-LONG BASE)

**LENGTH:** 55" / 1397 mm **DEPTH:** 94" / 2388 mm **HEIGHT:** 1.5" / 38.1 mm

TOTAL WEIGHT: 220 lbs / 100 kg