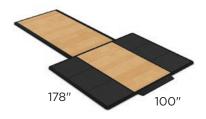

### PLATFORM INSERT & 6' LIFTING PLATFORM

Model 3182

RACK TYPE: 3110 (8' POWER RACK) 3111 (9' POWER RACK)

**LENGTH:** 100" / 2540 mm **DEPTH:** 178" / 4521 mm **HEIGHT:** 1.5" / 38.1 mm

**TOTAL WEIGHT:** 659 lbs / 299 kg