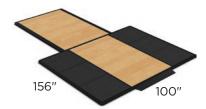

#### PLATFORM INSERT & 6' LIFTING PLATFORM NO AIR

Model 3184

RACK TYPE: 3112 (8' POWER RACK NO AIR) 3113 (9' POWER RACK NO AIR)

**LENGTH:** 100" / 2540 mm **DEPTH:** 156" / 3963 mm **HEIGHT:** 1.5" / 38.1 mm

TOTAL WEIGHT: 610 lbs / 277 kg