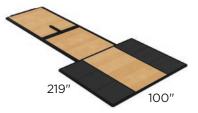

### PLATFORM INSERT & 6' LIFTING PLATFORM

Model 3192

RACK TYPE: 3120 (9' RACK & A HALF)

**LENGTH:** 100" / 2540 mm **DEPTH:** 219" / 5563 mm **HEIGHT:** 1.5" / 38.1 mm

**TOTAL WEIGHT:** 771 lbs / 350 kg