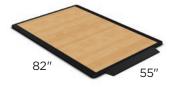

### PLATFORM INSERT NO AIR

Model 3183

RACK TYPE: 3112 (8' POWER R

3112 (8' POWER RACK NO AIR) 3113 (9' POWER RACK NO AIR)

**LENGTH:** 55" / 1397 mm **DEPTH:** 82" / 2083 mm **HEIGHT:** 1.5" / 38.1 mm

TOTAL WEIGHT: 191 lbs / 87 kg