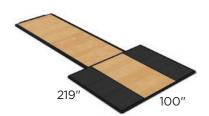

## PLATFORM INSERT & 6' LIFTING PLATFORM NO AIR

Model 3194

RACK TYPE: 3121 (9' RACK & A HALF NO AIR)

**LENGTH:** 100" / 2540 mm **DEPTH:** 219" / 5563 mm **HEIGHT:** 1.5" / 38.1 mm

TOTAL WEIGHT: 750 lbs / 340 kg