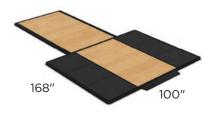

### PLATFORM INSERT & 6' LIFTING PLATFORM

Model 3182

RACK TYPE: 3110 (8' POWER RACK) 3111 (9' POWER RACK)

**LENGTH:** 100" / 2540 mm **DEPTH:** 178" / 4521 mm **HEIGHT:** 1.5" / 38.1 mm

**TOTAL WEIGHT:** 659 lbs / 299 kg