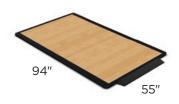

#### **PLATFORM INSERT**

Model 3174

RACK TYPE: 3105 (8' HALF RACK-LONG BASE) 3106 (9' HALF RACK-LONG BASE)

**LENGTH:** 55" / 1397 mm **DEPTH:** 94" / 2388 mm **HEIGHT:** 1.5" / 38.1 mm

TOTAL WEIGHT: 220 lbs / 100 kg