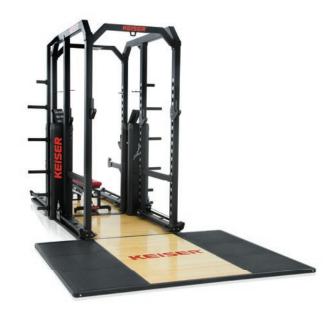

### KEISER STRENGTH

All Keiser patented hybrid Racks combine Keiser **Dynamic Variable Resistance** and iron weight resistance. Keiser Dynamic Variable Resistance pulls straight down on the bar (just like gravity) and follows the bar as it moves horizontally. You can train at any speed, from controlled to explosive, developing Power and Stability.