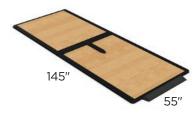

#### **PLATFORM INSERT**

Model 3190

RACK TYPE: 3120 (9' RACK & A HALF)

**LENGTH:** 55" / 1397 mm **DEPTH:** 145" / 3683 mm **HEIGHT:** 1.5" / 38.1 mm

TOTAL WEIGHT: 355 lbs / 161 kg