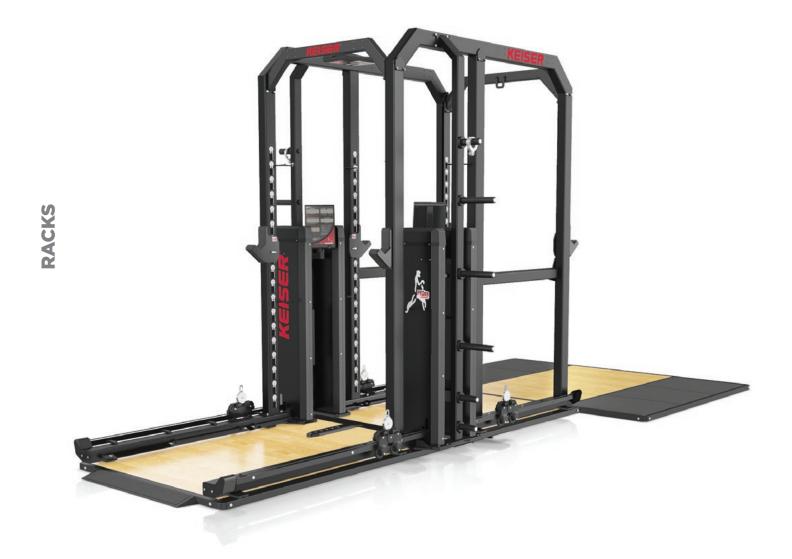

### KEISER STRENGTH

All Keiser patented hybrid Racks combine Keiser **Dynamic Variable Resistance** and iron weight resistance. Keiser Dynamic Variable Resistance pulls straight down on the bar (just like gravity) and follows the bar as it moves horizontally. You can train at any speed, from controlled to explosive, developing Power and Stability.

### RACK PLATFORMS

### PLATFORM INSERT & 6' LIFTING PLATFORM

Model 3170

RACK TYPE: 3103 (8' HALF RACK) 3104 (9' HALF RACK) 3107 (8' HALF RACK NO AIR) 3108 (9' HALF RACK NO AIR)

**LENGTH:** 100" / 2540 mm **DEPTH:** 134" / 3404 mm **HEIGHT:** 1.5" / 38.1 mm