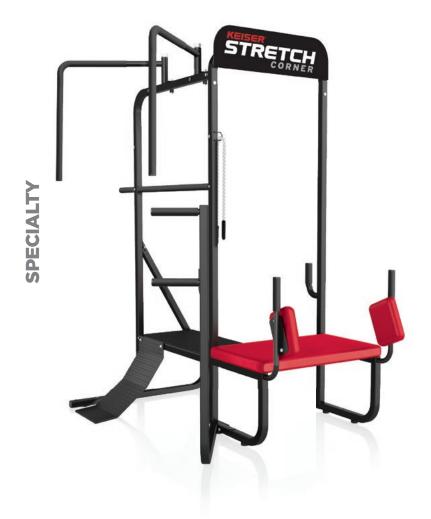

# STRETCH CORNER

Model 6051

KEISER® GOOD ENOUGH' ISN'T.

## **EVERYONE NEEDS**TO STRETCH

Flexibility is all important to our physical and mental health, but few people stretch. Why? First, most people don't know how or what to do. Second, they don't like lying on the floor in a busy health club. The Stretch Corner takes care of both of these reasons. It provides a guide on what to do and all stretches are done from a seated or standing position. With a footprint of less than 32 sq. ft [2.97 sq. meters], it guides you through 14 different stretches and accommodates up to three people at once. It would be hard to do more in the same space.

### **FEATURES**

- Supports multiple users
- Supports multiple stretches
- Displays informational stretch placards
- Built to take years of hard use

### **SPECIFICATIONS**

**HEIGHT:** 80" / 2032 mm **WIDTH:** 72" / 1829 mm **DEPTH:** 54" / 1372 mm **WEIGHT:** 185 lbs / 84 kg

+1 559 256-8000 | keiser.com/contactus