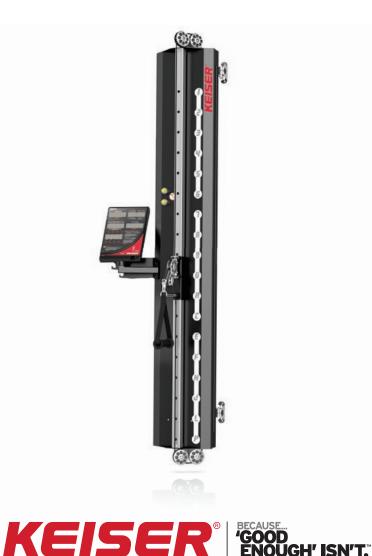

#### **SPEED AND FLEXIBILITY**

The Performance Trainer has all of the speed benefits of the Functional Trainer, but packaged in an adjustable high-low pulley system. The cable length is shorter, but the resistance is higher. The Performance Trainer can be mounted to a wall or included in our Six Pack.

# **FEATURES**

- Complete control of resistance levels
- Keiser smooth, consistent resistance with virtually zero shock loading
- Takes up less space and time with a small footprint and multi-user pieces that allow group training
- Unlimited possibilities for training any load, any speed, any plane
- Versatility that allows you to customize your workout
- ADA compliant Section 44 Disabled Access Tax Credit

## **SPECIFICATIONS**

HEIGHT: 87" / 2210 mm WIDTH: 24" / 610 mm DEPTH: 12" / 305 mm WEIGHT: 120 lbs / 54 kg RESISTANCE RANGE:

0 - 75 lbs / 0 - 34 kg

**CABLE LENGTH:** 93" / 2362 mm

**CONTACT A SALES REP TODAY** 