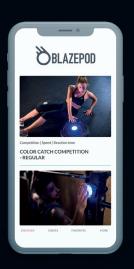

Simply download the user-friendly app from Google Play or the App Store, and take control of your Pods. Choose from predefined activities or create your own, from one of BLAZEPOD's many light logics, and track your performance down to the millisecond.

#### PRO TRAINING

Choose from the ever-growing list of predefined activities, or create your own. Challenge yourself or compete together in a group. Workout on your own or with your coach. Start with a warm-up to get the blood pumping, muscles activating and joints moving, then lose yourself in the addictive rush of Flash Reflex Training.

## ACCURATE TRACKING

Track your progress with the BLAZEPOD app, and measure your performance down to the millisecond. Push yourself further with each training session, and reach new personal records.