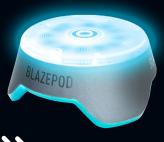

### MEET BLAZEPOD

BLAZEPOD triggers your body's natural response to sensory stimulations, enabling superior, fast and coordinated movement.

Tap-sensitive Pods powered by the BLAZEPOD app provide visual cues, creating the ultimate Flash Reflex training system.

#### SIMPLE SETUP

The BLAZEPOD app connects automatically to your Pods – simply choose an activity, set out your Pods accordingly and get ready to challenge your instincts.

#### **FEATURES**

Amazing portability with compact and lightweight Pods

Simple and intuitive Pods with no buttons or moving parts

Space-saving Smart Stack & Charge system

- Up to 12 hours of operation on a single charge of the rechargeable Li-ion battery
- Durable, tough, splash-proof (IP65) and UV protected
- 1-year warranty