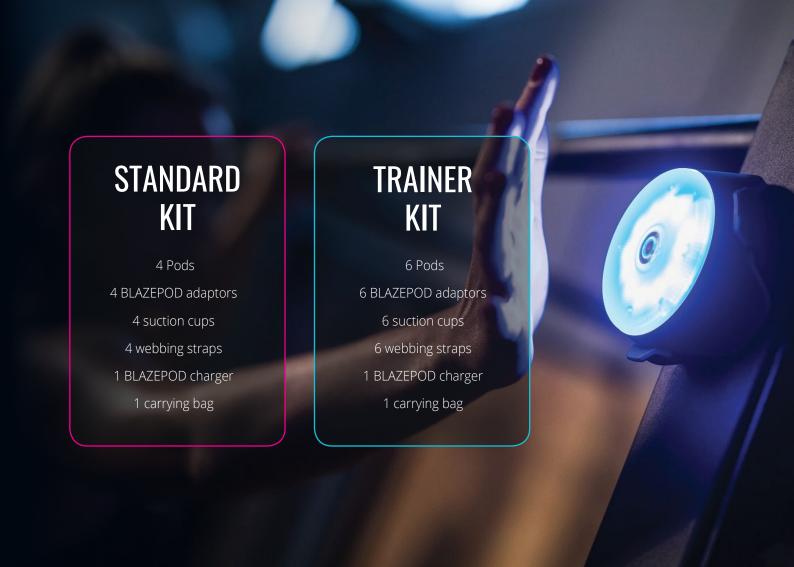

#### **FEATURES**

Amazing portability with compact and lightweight Pods

Simple and intuitive Pods with no buttons or moving parts

Space-saving Smart Stack & Charge system

- Up to 12 hours of operation on a single charge of the rechargeable Li-ion battery
- Durable, tough, splash-proof (IP65) and UV protected
- 1-year warranty