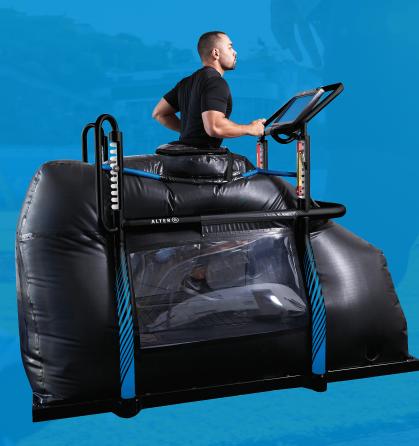

## PRO 500 ANTI-GRAVITY TREADMILL<sup>®</sup> THE ULTIMATE IN REHAB & TRAINING FOR ELITE ATHLETES

The next generation in the Pro Series from AlterG<sup>®</sup>, the Pro 500 Anti-Gravity Treadmill<sup>®</sup> offers athletes the ultimate in unweighted recovery and performance training. With NASA technology, the Pro 500 uses positive air pressure to precisely reduce gravitational forces on your athletes by as much as 80% – so you can start rehabbing sooner or increase training volume for peak performance with less risk of injury.