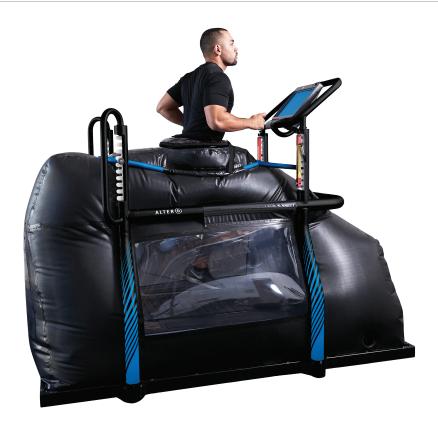

## PRO 500 ANTI-GRAVITY TREADMILL<sup>®</sup> THE ULTIMATE IN REHAB & TRAINING FOR ELITE ATHLETES

The next generation in the Pro Series from AlterG<sup>®</sup>, the Pro 500 Anti-Gravity Treadmill<sup>®</sup> offers athletes the ultimate in unweighted recovery and performance training. With NASA technology, the Pro 500 uses positive air pressure to precisely reduce gravitational forces on your athletes by as much as 80% – so you can start rehabbing sooner or increase training volume for peak performance with less risk of injury.

Uniform air lifting force supports normal gait and balance – without impeding natural biomechanics. Top-of-the-line Woodway<sup>®</sup> treadmill for elite performance.