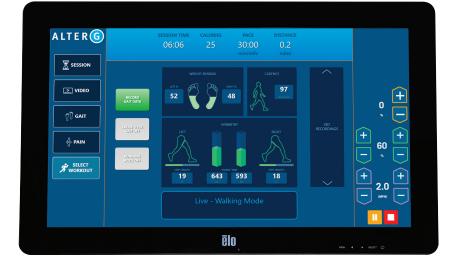

## STRIDE SMART ANALYTICS GIVE YOU REAL-TIME FEEDBACK FOR MORE EFFICIENT TRAINING

Integrated Stride Smart measures gravitational load and provides simplified visual feedback making it easy to work on improvements in real time.

BODY WEIGHT 54% CADENCE 105 PAIN SCALE n 2 2 4 7 8 9 10 5 6 WEIGHT BEARING 53% 47% SYMMETRY

#### Cadence

Improvements can lead to normalised gait, reduced injury risk, and improved running form.

#### **Pain Recording**

Correlating gait and unweighting with athlete-reported pain scores helps establish optimal parameters for training and tracking progress.

#### **Weight Bearing Symmetry**

Improves balance control and reduces risk of pain and joint degeneration from overuse in the unaffected leg.

#### **Step Length Symmetry**

Improves symmetry for increased step length, better speed, and more efficient gait.

#### **Stance Time Symmetry**

Helps users correct asymmetries to achieve increased step length, running speed, and improved stance time.