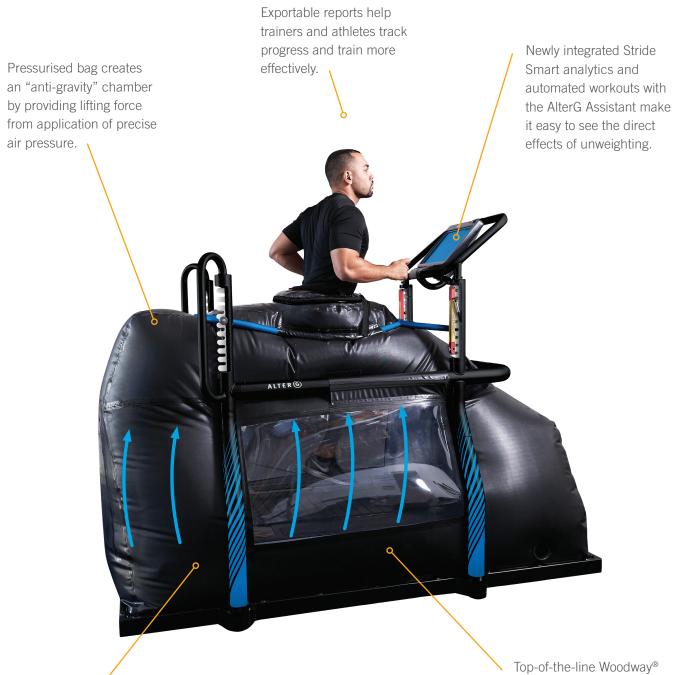

## PRO 500 ANTI-GRAVITY TREADMILL<sup>®</sup> THE ULTIMATE IN REHAB & TRAINING FOR ELITE ATHLETES

The next generation in the Pro Series from AlterG<sup>®</sup>, the Pro 500 Anti-Gravity Treadmill<sup>®</sup> offers athletes the ultimate in unweighted recovery and performance training. With NASA technology, the Pro 500 uses positive air pressure to precisely reduce gravitational forces on your athletes by as much as 80% – so you can start rehabbing sooner or increase training volume for peak performance with less risk of injury.

Uniform air lifting force supports normal gait and balance – without impeding natural biomechanics. Top-of-the-line Woodway<sup>®</sup> treadmill for elite performance.

## STRIDE SMART ANALYTICS GIVE YOU REAL-TIME FEEDBACK FOR MORE EFFICIENT TRAINING

Integrated Stride Smart measures gravitational load and provides simplified visual feedback making it easy to work on improvements in real time.

#### **The AlterG Assistant**

Maximise your time and productivity by utilising pre-programmed workouts or develop your own for a customized experience.